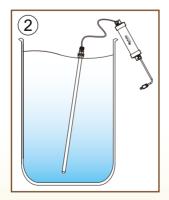

## The Immersion UV-C is a mobile unit that can be used for various purposes, such as:

- Ponds (not in direct contact with fish, fig. 1)
- Water storage tanks. (fig. 2)
- Filter systems / relief boxes. (fig. 3)
- Swimming pool filters / swimming ponds (not in direct contact with human!)