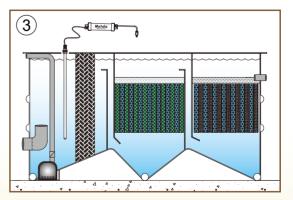

## The Immersion UV-C is a mobile unit that can be used for various purposes, such as:

- Ponds (not in direct contact with fish, fig. 1)
- Water storage tanks. (fig. 2)
- Filter systems / relief boxes. (fig. 3)
- Swimming pool filters / swimming ponds (not in direct contact with human!)