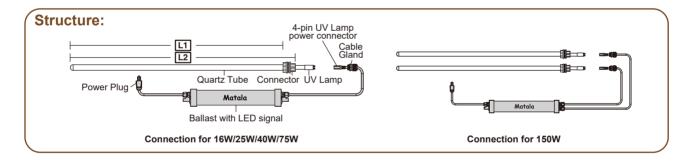

ast UV La

| Mode Specification              | IMS-16W                                                                       | IMS-25W                    | IMS-40W                    | IMS-75W                    | IMS-150W                   |
|---------------------------------|-------------------------------------------------------------------------------|----------------------------|----------------------------|----------------------------|----------------------------|
| Lamp T5                         | 16 Watt                                                                       | 25 Watt                    | 40 Watt                    | 75 Watt                    | 75 Watt x 2                |
| Voltage                         | 100-240V, 50 / 60Hz (Special electric ballast can use for full range voltage) |                            |                            |                            |                            |
| Max. Suggested<br>Pond size     | 2,200 gal<br>8,330L                                                           | 3,500 gal<br>13,250L       | 5,500 gal<br>21,000L       | 10,500 gal<br>39,700L      | 20,500 gal<br>77,600L      |
| Dimension: L1 (in/mm            | 12.0 / 306                                                                    | 22.4 / 568                 | 34.1 / 867                 | 34.1 / 867                 | 34.1 / 867                 |
| Dimension: L2 (in/mm            | 14.0 / 356                                                                    | 24.4 / 619                 | 36.1 / 917                 | 36.1 / 917                 | 36.1 / 917                 |
| Package dimensions:LxWxH (in/mm | 27.2x5.9x3.8<br>690x150x97                                                    | 27.2x5.9x3.8<br>690x150x97 | 38.1x5.9x3.8<br>970x150x97 | 38.1x5.9x3.8<br>970x150x97 | 39.0x7.9x3.7<br>990x200x95 |
| Ship weight (lbs/kg             | 3.5 / 1.6                                                                     | 3.8 / 1.7                  | 4.4 / 2.0                  | 4.4 / 2.0                  | 7.5 / 3.4                  |