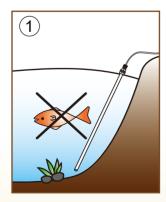

## The Immersion UV-C is a mobile unit that can be used for various purposes, such as:

- Ponds (not in direct contact with fish, fig. 1)
- Water storage tanks. (fig. 2)
- Filter systems / relief boxes. (fig. 3)
- Swimming pool filters / swimming ponds (not in direct contact with human!)