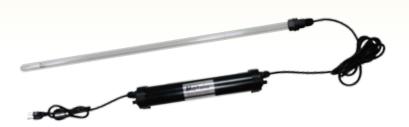

## IMMERSION UV-C

## Features and Benefits:

- · Ensures clear water.
- · Disinfects water efficiently and safely.
- · Prevents germs.
- · Safe and easy to use.
- Keeps the formation of mold, bacteria and algae under control.
- Includes a special built-in electronic pre-selector for a constant power supply.
- · Includes a PHILIPS UV-C lamp.
- · Easy installation and maintenance.
- · Grounded power cord.
- · Can be used for several applications.